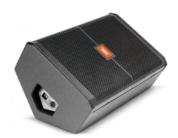

## Rental - Monitor Speaker JBL SRX 712M

The SRX712M is a small, lightweight but high-performance speaker monitor from the JBL. A highly professional tool. Available to rent at AV Set.

SRX 712M is a professional speaker monitor

Compact and low profile for minimal obstruction lines of public view

90° x 50° of nominal coverage

Passive bi-amped or full-range operation

Double angle pole socket for applications requiring the tripod mounting

Optional yoke for trellis or suspension applications

3-inch neodymium magnetic compression driver

| Scanning Frequency     | 70 Hz - 20kHz (-10 dB) |
|------------------------|------------------------|
| Impedance              | 8 ohms                 |
| Power                  | 800W / 1600W / 3200W   |
| Dimensions (w x h x d) | 546x349x260            |
| Weight                 | 15                     |