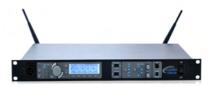

## Rental - Intercom Clearcom Tempest 2400

Intercom Clearcom Tempest 2400, two-channel wireless communication system, ideal for indoor, outdoor and touring applications.

Available to rent at AV Set.

The Tempest platform offers an impeccable solution

Highly resistant to interference from other devices

Simplicity of configuration and use

LCD display with simple and efficient interface

Comfortable and robust devices to withstand environments more difficult production

Resistant to different weather conditions

Rechargeable lithium polymer batteries: 9 hours of continuous operation

| Scanning Frequency     | 2400 - 2480 Hz |
|------------------------|----------------|
| Dimensions (w x h x d) | 483x44x305     |
| Weight                 | 4,75           |