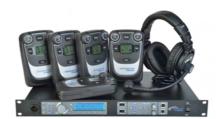

## Rental - Intercom Clearcom Tempest 2400

Intercom Clearcom Tempest 2400, two-channel wireless communication system, ideal for indoor, outdoor and touring applications.

Available to rent at AV Set.

The Tempest platform offers an impeccable solution

Highly resistant to interference from other devices

Simplicity of configuration and use

LCD display with simple and efficient interface

Comfortable and robust devices to withstand environments more difficult production

Resistant to different weather conditions

Rechargeable lithium polymer batteries: 9 hours of continuous operation

| Scanning Frequency     | 2400 - 2480 Hz |
|------------------------|----------------|
| Dimensions (w x h x d) | 483x44x305     |
| Weight                 | 4,75           |