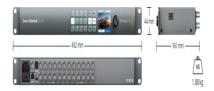

LCD display to monitor video and routing operations

Remote control via ethernet

SDK fully editable for programming third-party

| In/Out Terminals       | 12 x SDI in – 12 x SDI out – REF in – RS-422 Remote – USB – Ethernet |
|------------------------|----------------------------------------------------------------------|
| Dimensions (w x h x d) | 482x44x160                                                           |
| Weight                 | 1,88                                                                 |