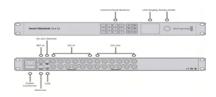

The Blackmagic Smart Videohub CleanSwitch 12x12 matrix It is ideal for automatic synchronization of 12 signals

12 inputs and 12 outputs for any SD, HD video format and Ultra HD

It supports multiple incoming formats at the same time

LCD display to monitor video and routing operations

Remote control via ethernet

SDK fully editable for programming third-party

| In/Out Terminals       | 12 x SDI in – 12 x SDI out – REF in – RS-422 Remote – USB – Ethernet |
|------------------------|----------------------------------------------------------------------|
| Dimensions (w x h x d) | 482x44x160                                                           |
| Weight                 | 1,88                                                                 |